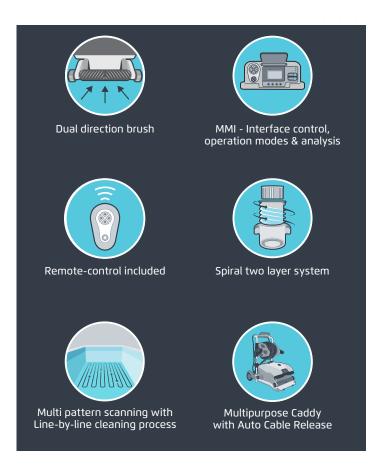

# WAVE 200 XL Product Specifications

Ideal pool length

Cleaning coverage

Brushing

Cleaning cycle time

**Filtration** 

Robot weight

Cable length

Navigation and maneuverability

Remote-control

MMI

Caddy

Warranty

Up to 33 m

Pool floor

Dual direction active brushes rotate 1.5 faster than the robot

1 - 8 hours

Spiral two-layer filtration system

24 kg

35 m. Tangle-free cable

Multi pattern scanning with Line-by-line cleaning process

Included

Control panel for programming and technician

Included, multipurpose Caddy, with auto cable