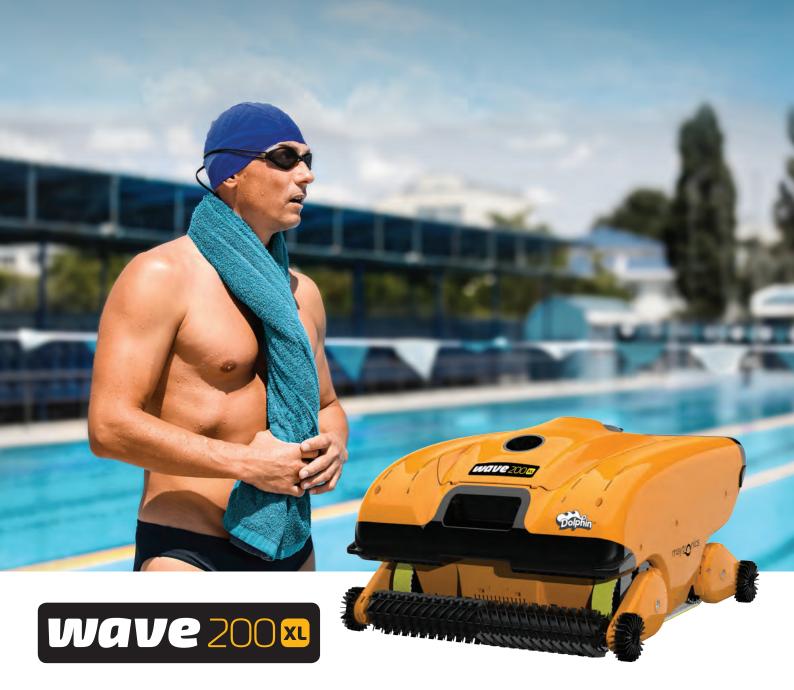

## wave 200 x

### The trusted name for commercial pool cleaners

Get the best value for your pool cleaning budget while gaining uncompromising professional cleaning performance, with the Dolphin WAVE 200 XL, from Maytronics.

This revolutionary commercial pool cleaner delivers longlasting reliability and the best wall-to-wall cleaning in its class. Easy-to-use and easy-to-clean, it efficiently and effectively cleans any mid-sized commercial pool, regardless of shape or type, and provides a single-robot solution for multiple pools in your facility.